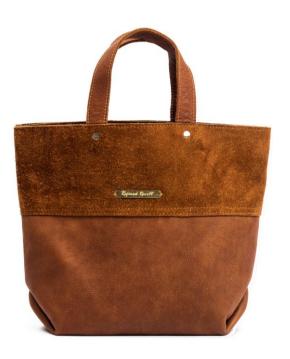

## **Companies Introduction**

Refined Revolt is a young, dynamic, Eastern Cape based Textile design studio that produces good quality clothes and bags. The brand has been up and running for a year and has grown a small following from East London and Johannesburg, some US customers have also shown interest as some bags have been shipped to California and the reviews were outstanding. The brand takes great pride in quality and originality of the products produced; all items are handmade in-house starting with the design and patterns straight down to the cutting and sewing of the final product.

#### **Products and Services**

- Clutches/Pouches
- Sling bags
- Backpacks
- Messenger bags
- Tailoring (custom fashion items)